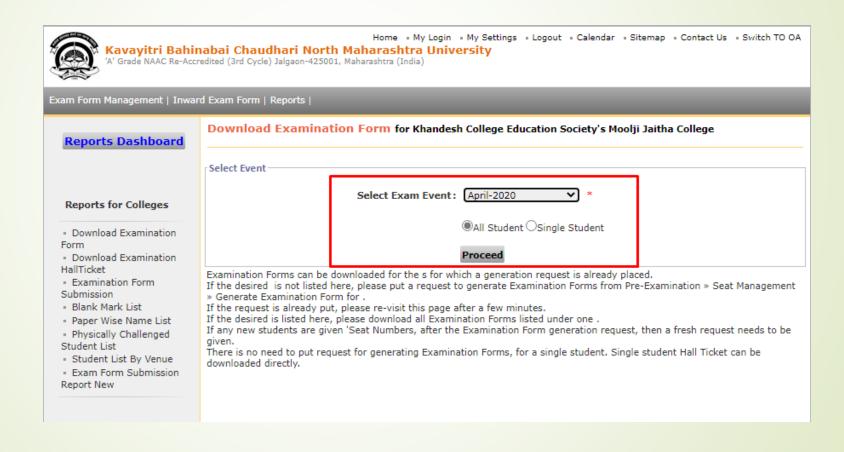

### How to download Examination form

Kavayitri Bahinabai Chaudhari North Maharashtra University Jalgaon

### Go to http://nmuj.digitaluniersity.ac URL and Enter your College Username and



### Now click on Preexamination link



### Click on Reports Link



### Click on Reports for College Link



## Click on Download Examination Form Link



# Select Exam Event and Option for All student OR single Student



# For All Student option, Select file name to download exam form pdf file

| Expand | All   Collapse All                                                                 |                                         |  |  |  |  |  |  |  |  |
|--------|------------------------------------------------------------------------------------|-----------------------------------------|--|--|--|--|--|--|--|--|
| Note:  | Course (s) for which Examination Form(s) have been generated will only get listed. |                                         |  |  |  |  |  |  |  |  |
| Sr.No. | Course Name                                                                        |                                         |  |  |  |  |  |  |  |  |
| 1.     | ⊕ Faculty of Commerce and Management - B.Com.