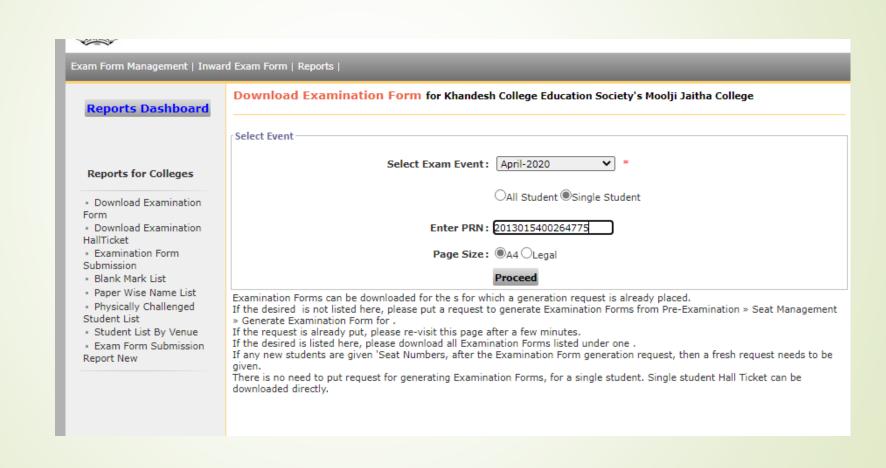

|                    |                    |                     |                     |                |  |  |
| Exam Form                                                                                                                                                                | Fee                                                                                                                                                                                                                             |                                   |                   |                                           |                    |                    |                    |                     |                     |                |  |  |

### For Single Student option, enter prn



#### Click on download Button



# Exam form will be downloaded as below

|                                                                                                                         |                   | KI                  | handesh Colleg<br>Applicati          | http://nmuj<br>ge Education So<br>on Form for Ex<br>Master of Co | digitaluniversity.ac/<br>ociety's Moolji Ja<br>amination of Apo<br>ommerce M.Con | nitha College (1<br>ril-2020 event.<br>n | ,                       |                |                    |            |  |
|-------------------------------------------------------------------------------------------------------------------------|-------------------|---------------------|--------------------------------------|------------------------------------------