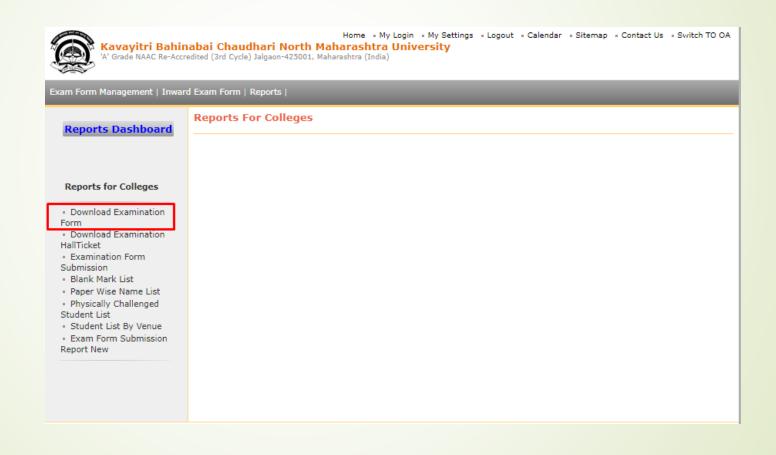

### How to download Examination form

Kavayitri Bahinabai Chaudhari North Maharashtra University Jalgaon

### Go to http://nmuj.digitaluniersity.ac URL and Enter your College Username and



### Now click on Preexamination link



### Click on Reports Link



### Click on Reports for College Link



## Click on Download Examination Form Link



# Select Exam Event and Option for All student OR single Student



# For All Student option, Select file name to download exam form pdf file

| Expand | All   Collapse All                                                                 |                                         |  |  |  |  |  |  |  |  |
|--------|------------------------------------------------------------------------------------|-----------------------------------------|--|--|--|--|--|--|--|--|
| Note:  | Course (s) for which Examination Form(s) have been generated will only get listed. |                                         |  |  |  |  |  |  |  |  |
| Sr.No. | Course Name                                                                        |                                         |  |  |  |  |  |  |  |  |
| 1.