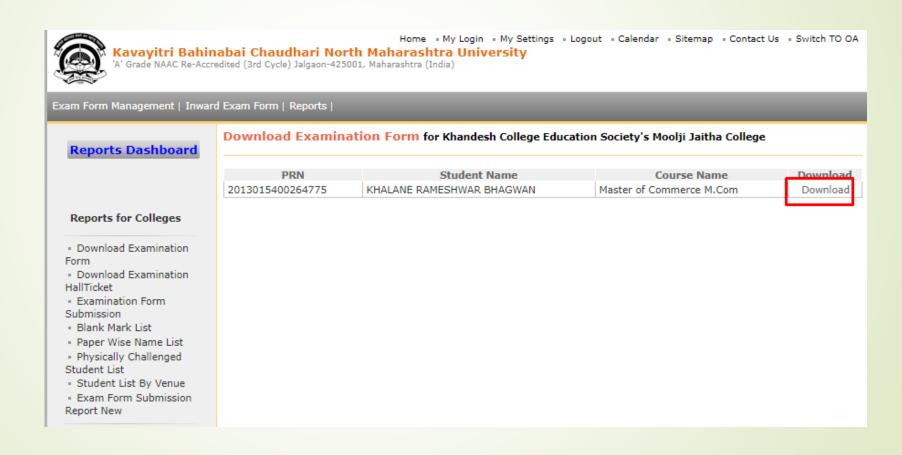

|                    |                     |                     |                |  |  |
| Exam Form                                                                                                                                                                | Fee                                                                                                                                                                                                                             |                                   |                   |                                           |                    |                    |                    |                     |                     |                |  |  |

### For Single Student option, enter prn



#### Click on download Button



# Exam form will be downloaded as below

|                                                                                                                         |                   | KI                  | handesh Colleg<br>Applicati          | http://nmuj<br>ge Education So<br>on Form for Ex<br>Master of Co | digitaluniversity.ac/<br>ociety's Moolji Ja<br>amination of Apo<br>ommerce M.Con | nitha College (1<br>ril-2020 event.<br>n | ,                       |                |                    |            |  |
|-------------------------------------------------------------------------------------------------------------------------|-------------------|---------------------|--------------------------------------|------------------------------------------------------------------|--------